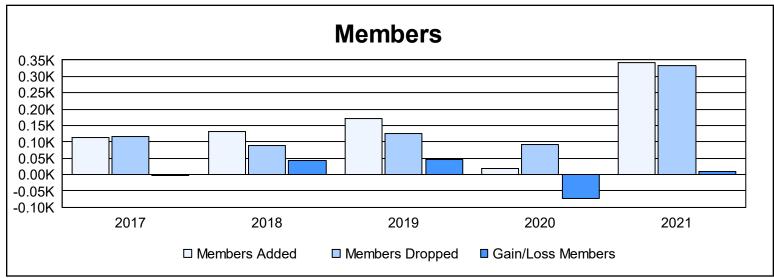

District S 1

As of June 2021 Cumulative

| Year      | New<br>Clubs | Dropped<br>Clubs | Gain/<br>Loss<br>Clubs | New<br>Members | Charter<br>Members | Reinstate<br>Members | Transfer<br>Members | Total<br>Member<br>Added | Total<br>Members<br>Dropped | Gain/<br>Loss<br>Members |
|-----------|--------------|------------------|------------------------|----------------|--------------------|----------------------|---------------------|--------------------------|-----------------------------|--------------------------|
| 2016-2017 | 1            | 1                | 0                      | 71             | 23                 | 16                   | 2                   | 112                      | 115                         | -3                       |
| 2017-2018 | 1            | 0                | 1                      | 92             | 32                 | 3                    | 5                   | 132                      | 90                          | 42                       |
| 2018-2019 | 1            | 2                | -1                     | 67             | 98                 | 2                    | 4                   | 171                      | 126                         | 45                       |
| 2019-2020 | 0            | 1                | -1                     | 9              | 0                  | 4                    | 5                   | 18                       | 92                          | -74                      |
| 2020-2021 | 5            | 4                | 1                      | 134            | 167                | 31                   | 10                  | 342                      | 333                         | 9                        |
| Average   | 2            | 2                | 0                      | 75             | 64                 | 11                   | 5                   | 155                      | 151                         | 4                        |