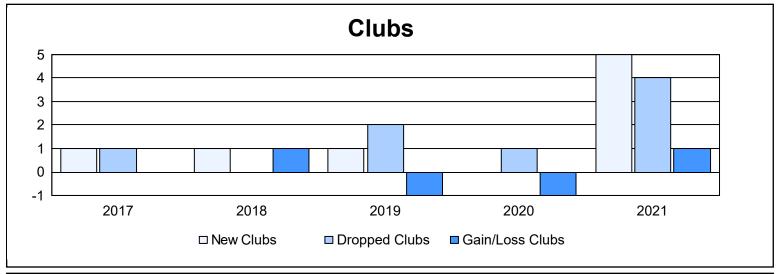

District S 1

As of June 2021 Cumulative

| Year      | New<br>Clubs | Dropped<br>Clubs | Gain/<br>Loss<br>Clubs | New<br>Members | Charter<br>Members | Reinstate<br>Members | Transfer<br>Members | Total<br>Member<br>Added | Total<br>Members<br>Dropped | Gain/<br>Loss<br>Members |
|-----------|--------------|------------------|------------------------|----------------|--------------------|----------------------|---------------------|--------------------------|-----------------------------|--------------------------|
| 2016-2017 | 1            | 1                | 0                      | 71             | 23                 | 16                   | 2                   | 112                      | 115                         | -3                       |
| 2017-2018 | 1            | 0                | 1                      | 92             | 32                 | 3                    | 5                   | 132                      | 90                          | 42                       |
| 2018-2019 | 1            | 2                | -1                     | 67             | 98                 | 2                    | 4                   | 171                      | 126                         | 45                       |
| 2019-2020 | 0            | 1                | -1                     | 9              | 0                  | 4                    | 5                   | 18                       | 92                          | -74                      |
| 2020-2021 | 5            | 4                | 1                      | 134            | 167                | 31                   | 10                  | 342                      | 333                         | 9                        |
| Average   | 2            | 2                | 0                      | 75             | 64                 | 11                   | 5                   | 155                      | 151                         | 4                        |